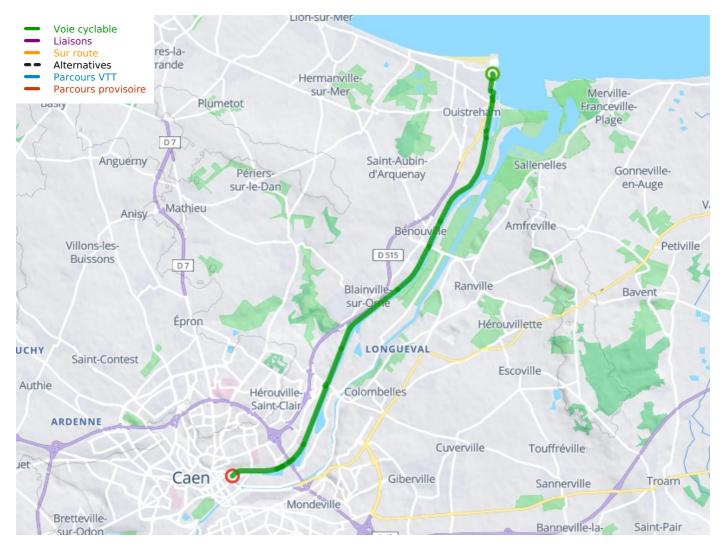

La Vélo Francette

**Départ** Ouistreham **Arrivée** Caen

Durée 1 h 02 min **Distance** 15,61 Km

Niveau I begin / Family Thématique Seaside, Cities and picturesque villages Start at Ouistreham, the Normandy ferry port north of Caen, its strand renowned as Sword Beach, its codename during the Allied liberation of France that began on D-Day, 6 June 1944. Take the towpathturned-greenway beside the Canal de l'Orne; pay homage to the British airborne troops who took the vital crossing nicknamed Pegasus Bridge the night before D-Day. A cycle track leads on to the marina in central Caen. This city boasts splendid buildings dating back to William the Conqueror's reign, while the Mémorial de Caen is a major war museum.

### The route

This stage is easy. Start out either from the ferry terminal itself, or from the wide esplanade in front of Ouistreham's beach. Follow a cycle track to join the greenway that goes alongside the Canal de l'Orne and then continue as far as Caen's marina.

Départ Ouistreham