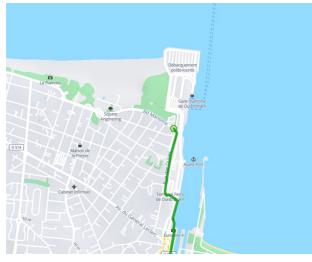

### The route

This stage is easy. Start out either from the ferry terminal itself, or from the wide esplanade in front of Ouistreham's beach. Follow a cycle track to join the greenway that goes alongside the Canal de l'Orne and then continue as far as Caen's marina.

Départ Ouistreham