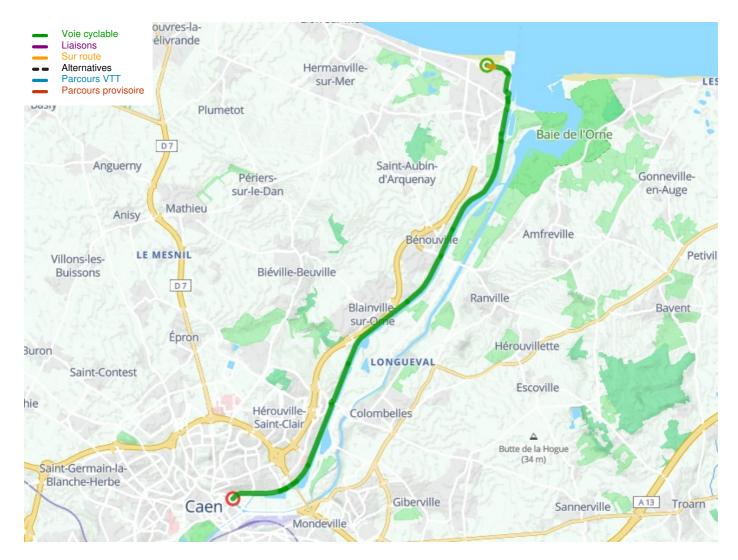

# La Vélo Francette: Normandy / Atlantic by bike

DépartArrivéeOuistrehamCaen

DuréeDistance1 h 02 min15,70 Km

Niveau Thématique
I begin / Family Seaside, Cities and picturesque villages

Start at Ouistreham, the Normandy ferry port north of Caen, its strand renowned as Sword Beach, its codename during the Allied liberation of France that began on D-Day, 6 June 1944. Take the towpath-turned-greenway beside the Canal de l'Orne; pay homage to the British airborne troops who took the vital crossing nicknamed Pegasus Bridge the night before D-Day. A cycle track leads on to the marina in central Caen. This city boasts splendid buildings dating back to William the Conqueror's reign, while the Mémorial de Caen is a major war museum.

### The route

This stage is easy. Start out either from the ferry terminal itself, or from the wide esplanade in front of Ouistreham's beach. Follow a cycle track to join the greenway that goes alongside the Canal de l'Orne and then continue as far as Caen's marina.