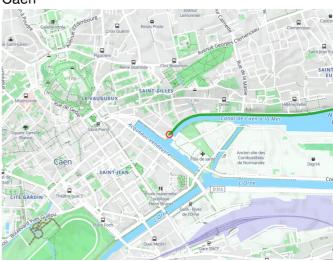

or Intercités route linking Caen - Le Mans - Tours

Regional TER trains that allow you to carry your bike on board, serving Rennes, Rouen, Saint-Lô, Coutances, Lisieux, Alençon

www.ter.sncf.com/basse-normandie

# **Markets**

**Ouistreham:** Tuesday and Saturday mornings, Place de la Grange aux Dîmes

Fish market: mornings, practically daily throughout the year, at

**Caen:** Sunday mornings, Place Courtonne; Friday mornings, Place Saint-Sauveur

## Don't miss

**Ouistreham:** the promenade along Riva-Bella Beach; the fish market.

**Caen:** the medieval charm of the Le Vaugeux Quarter with its timber-frame houses; the views across town from the castle with its fine regional museums; the Mémorial de Caen, a museum dedicated to both war and peace.



# Départ Ouistreham



# Arrivée Caen