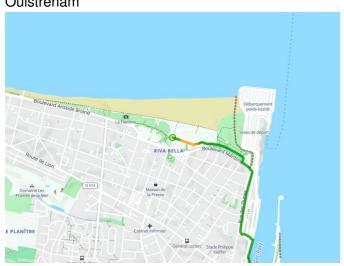

Trains on the major Intercités route linking Caen - Le Mans - Tours

Regional TER trains that allow you to carry your bike on board, serving Rennes, Rouen, Saint-Lô, Coutances, Lisieux, Alençon

www.ter.sncf.com/basse-normandie

# **Markets**

**Ouistreham:** Tuesday and Saturday mornings, Place de la Grange aux Dîmes

Fish market: mornings, practically daily throughout the year, at

**Caen:** Sunday mornings, Place Courtonne; Friday mornings, Place Saint-Sauveur

## Don't miss

**Ouistreham:** the promenade along Riva-Bella Beach; the fish market.

**Caen:** the medieval charm of the Le Vaugeux Quarter with its timber-frame houses; the views across town from the castle with its fine regional museums; the Mémorial de Caen, a museum dedicated to both war and peace.



# Départ Ouistreham



# Arrivée Caen